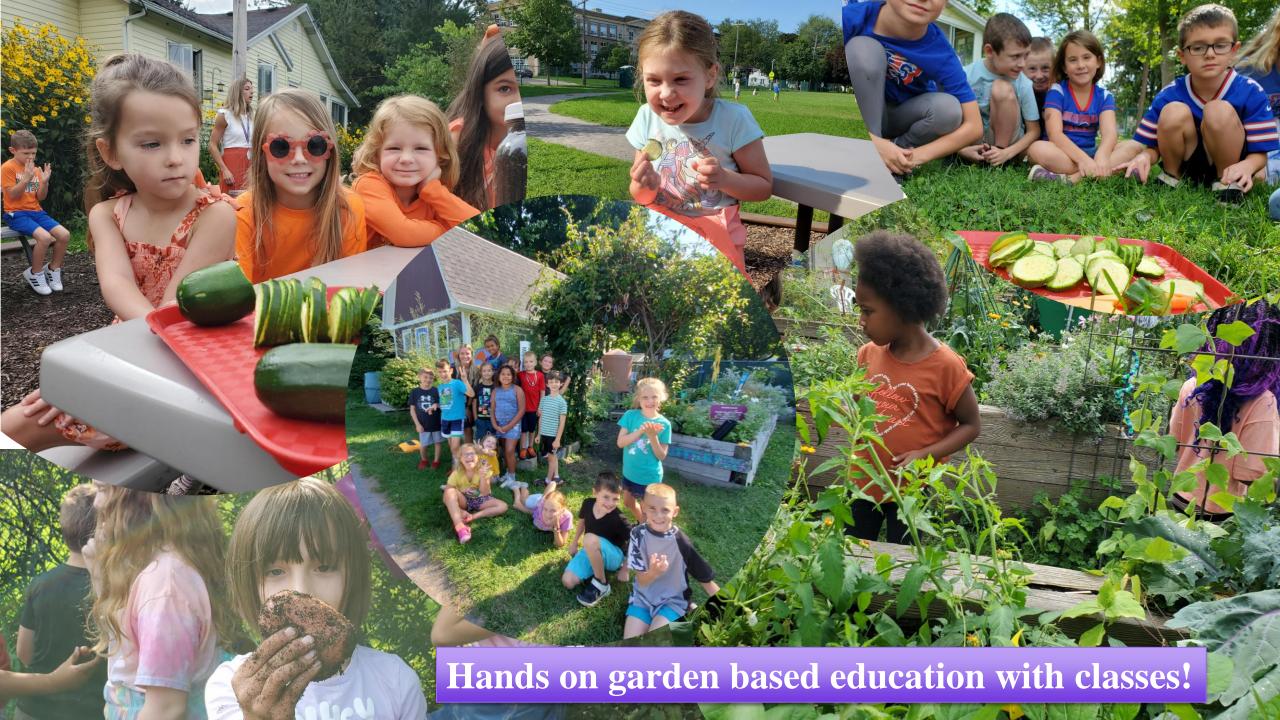

## Hamburg Farm to School 2023

INTRODUCED IN 2018 HAS CONTINUED TO GROW, BUILD RELATIONSHIPS WITH FARMERS, PREPARE SCHOOL MEALS FROM NY INGREDIENTS, SHARE HANDS ON AGRICULTURAL CONNECTIONS IN CLASSROOMS, INVOLVE STUDENTS IN SCHOOL FOOD RECIPE DEVELOPMENT AND TASTINGS OF NEW DISHES AS WELL AS SHARE AND PARTICIPATE IN COMMUNITY EVENTS TO CONNECT SCHOOL FOOD SERVICE WITH FAMILIES IN THE DISTRICT