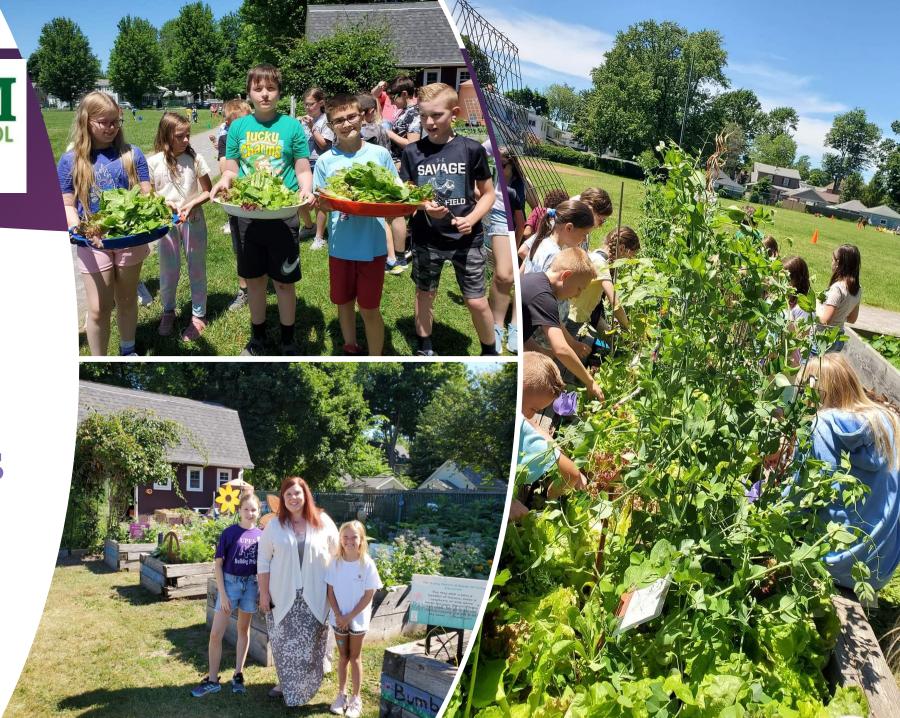

## Hamburg Farm to School 2023

INTRODUCED IN 2018 HAS CONTINUED TO GROW, BUILD RELATIONSHIPS WITH FARMERS, PREPARE SCHOOL MEALS FROM NY INGREDIENTS, SHARE HANDS ON AGRICULTURAL CONNECTIONS IN CLASSROOMS, INVOLVE STUDENTS IN SCHOOL FOOD RECIPE DEVELOPMENT AND TASTINGS OF NEW DISHES AS WELL AS SHARE AND PARTICIPATE IN COMMUNITY EVENTS TO CONNECT SCHOOL FOOD SERVICE WITH FAMILIES IN THE DISTRICT

## **Classroom Connections**

High Tunnel Growing at HMS

**Hydroponic Grow Tower at HHS** 

- Hamburg Parent Child Connection Community
- Soup-er Challenge!
- Farm To School
- Junior Chef Challenge
- Hamburg Burgerfest '23
- NYS Farm-to-School
- Vermont Farm to School