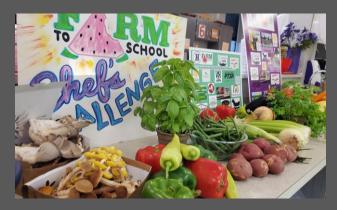

## Hamburg Farm to School 2023

INTRODUCED IN 2018 HAS CONTINUED TO GROW, BUILD RELATIONSHIPS WITH FARMERS, PREPARE SCHOOL MEALS FROM NY INGREDIENTS, SHARE HANDS ON AGRICULTURAL CONNECTIONS IN CLASSROOMS, INVOLVE STUDENTS IN SCHOOL FOOD RECIPE DEVELOPMENT AND TASTINGS OF NEW DISHES AS WELL AS SHARE AND PARTICIPATE IN COMMUNITY EVENTS TO CONNECT SCHOOL FOOD SERVICE WITH FAMILIES IN THE DISTRICT