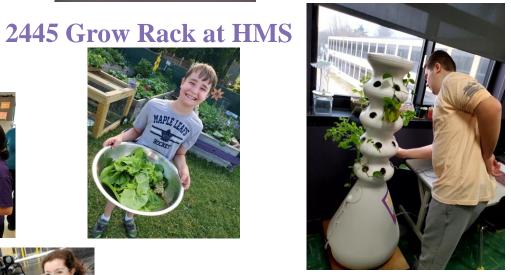

## **Classroom Connections**

High Tunnel Growing at HMS

**Hydroponic Grow Tower at HHS** 

- Hamburg Parent Child Connection Community
- Soup-er Challenge!
- Farm To School
- Junior Chef Challenge
- Hamburg Burgerfest '23
- NYS Farm-to-School
- Vermont Farm to School